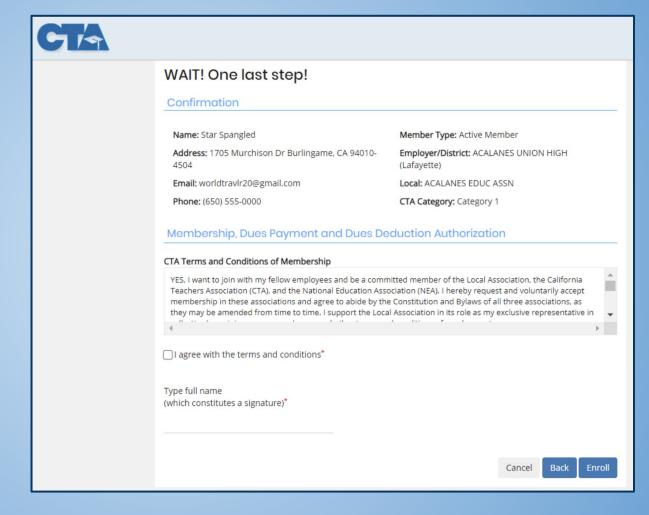

### Online Enrollment Process FCEA - CTA - NEA

FCEA/CTA Enrollment Info Document



Direct Link to Enrollment in FCEA/CTA: <a href="https://join.cta.org/">https://join.cta.org/</a>



### Initial Search



## **Employer Information**





# 3 Page Form: Page 1 Individual Contact Information



## 3 Page Form: Page 2 Membership Information



## 3 Page Form: Page 3 Confirmation & Signature



#### Confirmation

Thank you for submitting your online enrollment.

CTA will be notified of this enrollment and once received, your identified Local and Employer will be notified to begin monthly dues deductions.

You will be receiving an email confirmation for your records.

### Online **Enrollment** is Complete



**New Member Information** 

**Welcome to CTA!** 

**JULY 14, 2020** 







Welcome to CTALAs an Active Member of the California Teachers Association, the National Education Association, and your local chapter, you are now part of one of the strongest advocates for educators in the country.

As a CTA member, you have at your fingertips access to a variety of benefits and programs to enhance your life and your career. To learn about the benefits for members, click here.

Bel