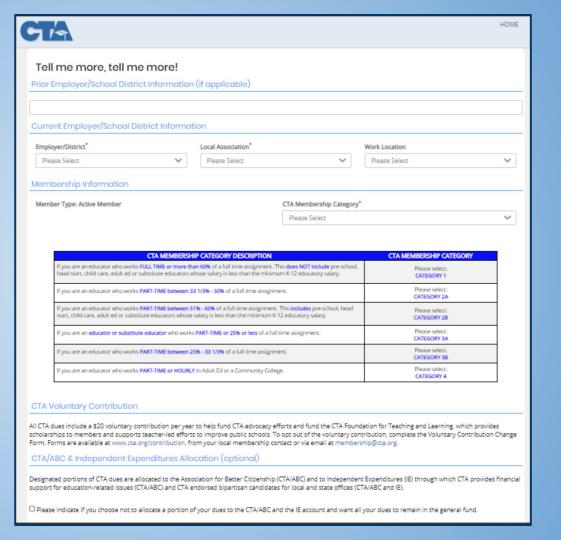

### Online Enrollment Process FCEA - CTA - NEA

FCEA/CTA Enrollment Info Document



Direct Link to Enrollment in FCEA/CTA: <a href="https://join.cta.org/">https://join.cta.org/</a>



### Initial Search



## **Employer Information**





# 3 Page Form: Page 1 Individual Contact Information



## 3 Page Form: Page 2 Membership Information



## 3 Page Form: Page 3 Confirmation & Signature



#### Confirmation

Thank you for submitting your online enrollment.

CTA will be notified of this enrollment and once received, your identified Local and Employer will be notified to begin monthly dues deductions.

You will be receiving an email confirmation for your records.

### Online **Enrollment** is Complete



**New Member Information** 

**Welcome to CTA!** 

**JULY 14, 2020** 







Welcome to CTALAs an Active Member of the California Teachers Association, the National Education Association, and your local chapter, you are now part of one of the strongest advocates for educators in the country.

As a CTA member, you have at your fingertips access to a variety of benefits and programs to enhance your life and your career. To lea