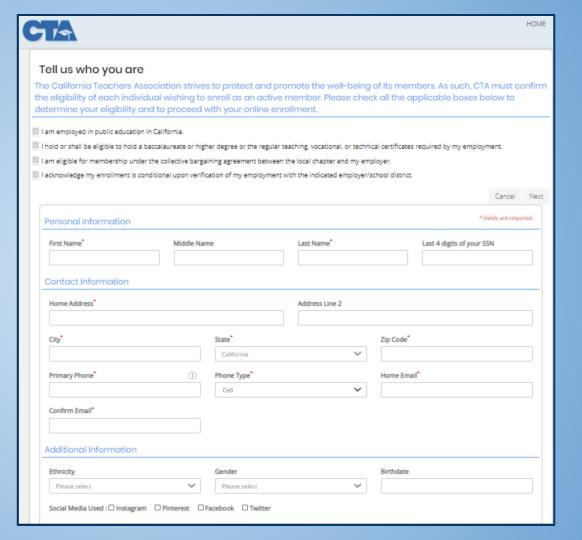

### Online Enrollment Process FCEA - CTA - NEA

FCEA/CTA Enrollment Info Document



Direct Link to Enrollment in FCEA/CTA: <a href="https://join.cta.org/">https://join.cta.org/</a>



### Initial Search



## **Employer Information**





# 3 Page Form: Page 1 Individual Contact Information



## 3 Page Form: Page 2 Membership Information



## 3 Page Form: Page 3 Confirmation & Signature



#### Confirmation

Thank you for submitting your online enrollment.

CTA will be notified of this enrollment and once received, your identified Local and Employer will be notified to begin monthly dues deductions.

You will be receiving an email confirmation for your records.

### Online **Enrollment** is Complete



**New Member Information** 

**Welcome to CTA!** 

**JULY 14, 2020** 







Welcome to CTALAs an Active Member of the California Teachers Association, the National Education Association, and your local chapter, you are now part of one of the strongest advocates for educators in the country.

As a CTA member, you have at your fingertips access to a variety of benefits and prog