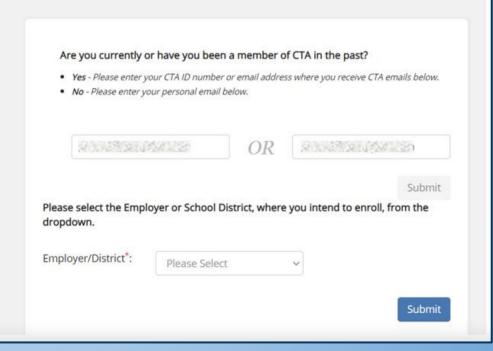

### Online Enrollment Process FCEA - CTA - NEA

FCEA/CTA Enrollment Info Document



Direct Link to Enrollment in FCEA/CTA: <a href="https://join.cta.org/">https://join.cta.org/</a>



### Initial Search



## **Employer Information**





# 3 Page Form: Page 1 Individual Contact Information



## 3 Page Form: Page 2 Membership Information



## 3 Page Form: Page 3 Confirmation & Signature



#### Confirmation

Thank you for submitting your online enrollment.

CTA will be notified of this enrollment and once received, your identified Local and Employer will be notified to begin monthly dues deductions.

You will be receiving an email confirmation for your records.

### Online **Enrollment** is Complete



**New Member Information** 

**Welcome to CTA!** 

**JULY 14, 2020** 







Welcome to CTALAs an Active Member of the California Teachers Association, the National Education Association, and your local chapter, you are now part of one of the strongest advocates for educators in the country.

As a CTA member, you have at