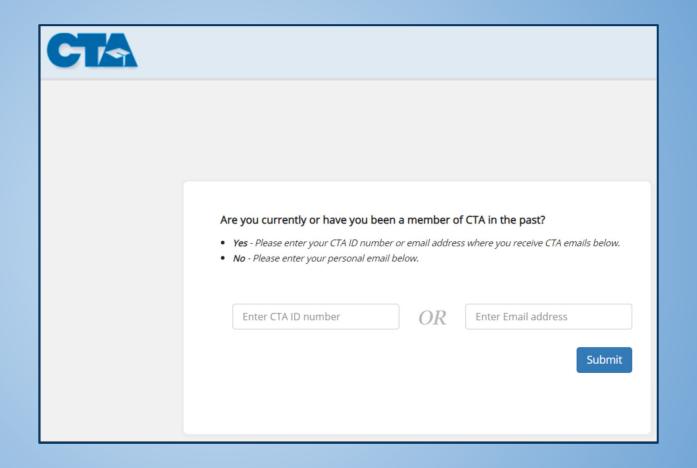

### Online Enrollment Process FCEA - CTA - NEA

FCEA/CTA Enrollment Info Document



Direct Link to Enrollment in FCEA/CTA: <a href="https://join.cta.org/">https://join.cta.org/</a>



### Initial Search



## **Employer Information**





# 3 Page Form: Page 1 Individual Contact Information



## 3 Page Form: Page 2 Membership Information



## 3 Page Form: Page 3 Confirmation & Signature



#### Confirmation

Thank you for submitting your online enrollment.

CTA will be notified of this enrollment and once received, your identified Local and Employer will be notified to begin monthly dues deductions.

You will be receiving an email confirmation for your records.

### Online **Enrollment** is Complete



**New Member Information** 

**Welcome to CTA!** 

**JULY 14, 2020** 







Welcome to CTALAs an Active Member of the California Teachers Association, the National Education Association, and your local chapter, you are now part of one of the strongest advocates for educators in the countr